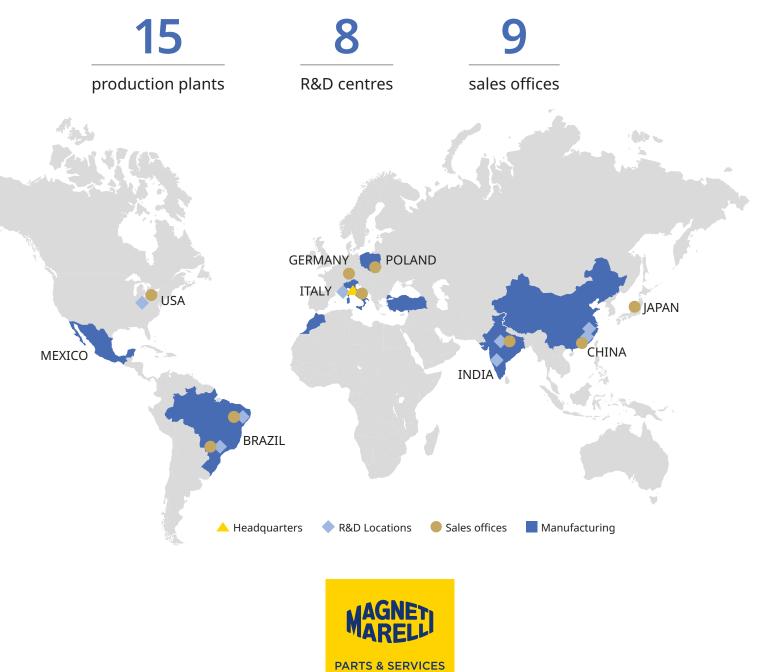

# Global footprint for **development**, **production**, and **distribution** of shock absorbers

Through Ride Dynamics, the Marelli Division specialized in shock absorbers, which has a strong global presence with 15 manufacturers plants, 8 research and development centers, and 9 commercial offices, Magneti Marelli Parts & Services guarantees an extensive international experience. Thanks to this presence across four continents, we are able to offer high-quality products and excellent technical and commercial service worldwide.