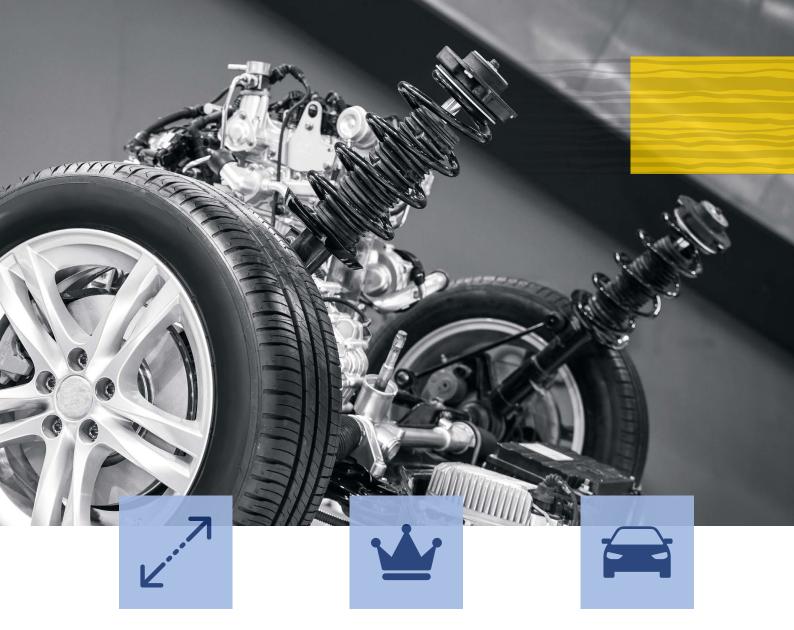

# SHOCK ABSORBER SRANGE

**Magneti Marelli Parts & Services** offers one of the most comprehensive ranges of shock absorbers in the aftermarket.

It includes original and high-quality equivalent products for both cars and light commercial vehicles, covering a wide range of applications and providing solutions for every type of vehicle. Gas and hydraulic shock absorbers available in the following versions:

#### Mono tube\_

- High damping force
- Fast hydraulic valve response
- Reduced weight

The structure and flexibility allow easy and intuitive installation. Used in a large number of applications, ideal for high-performance and off-road vehicles.

### Twin tube

- Excellent suspension performance
- Minimal friction thanks to the presence of nitrogen
- Limited occurrence of cavitation

## Structural (McPherson).

- Support of vertical, braking, and acceleration loads
- Contribute to vehicle safety
- Support of vehicle weight

Mainly used in front suspensions of A, B, and C segment cars, as well as for some rear suspensions of SUVs.